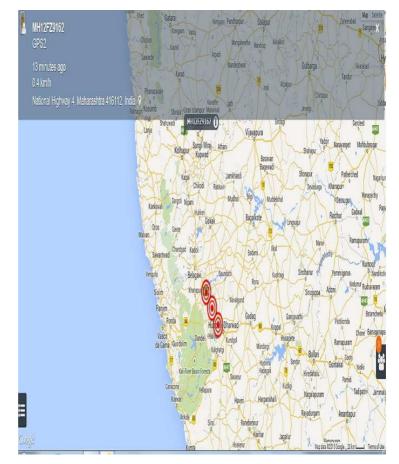

iple Screen View Easy to control the fleet if geographic spead is large - Different screens can be connected to the main computer to see vehicles in different areas – an effective tool for security watch.
- Track all your vehicles anytime from anywhere on MOBILE
- Android devices can also be tracked
- Maintenance Schedule for vehicles can be tracked
- Insurance Reminders
- A variety of reports (in Excel, PDF, & HTML format)
  - > Can be scheduled to run at specific time
  - Can be sent on email
  - > Daily Trip & Idle
  - Summary Trip & Idle Report
  - > Detail & Summary Event Reports for
    - Speeding
    - Excess Idling
    - Geofence Violation
  - Maintenance Schedule
  - And many more...

### INTEGRITY



# **Easy to View Single Window Dashboard**

# Satellite view:



# Mobile view



### INTEGRITY

## **Report Example:**

- Daily report for an event. The event here is Time the vehicle is inside a Geofence
- Type of Report HTML (on the web)