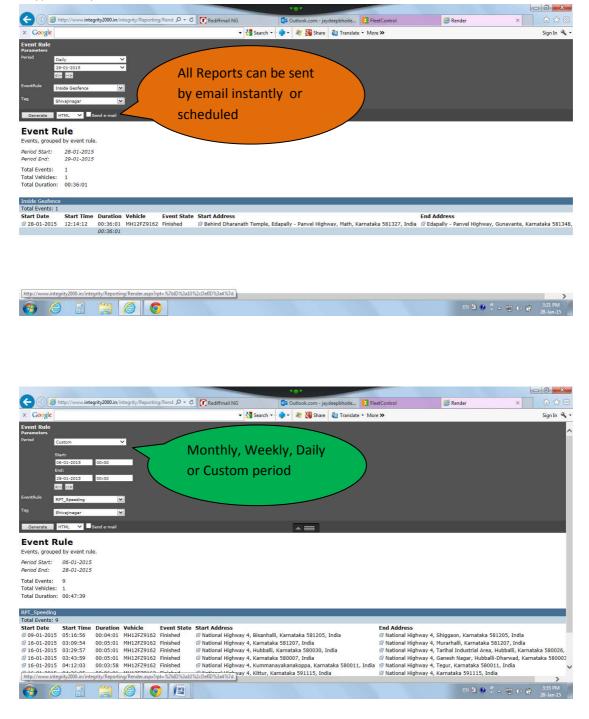

## **Report Example:**

- Daily report for an event. The event here is Time the vehicle is inside a Geofence
- Type of Report HTML (on the web)