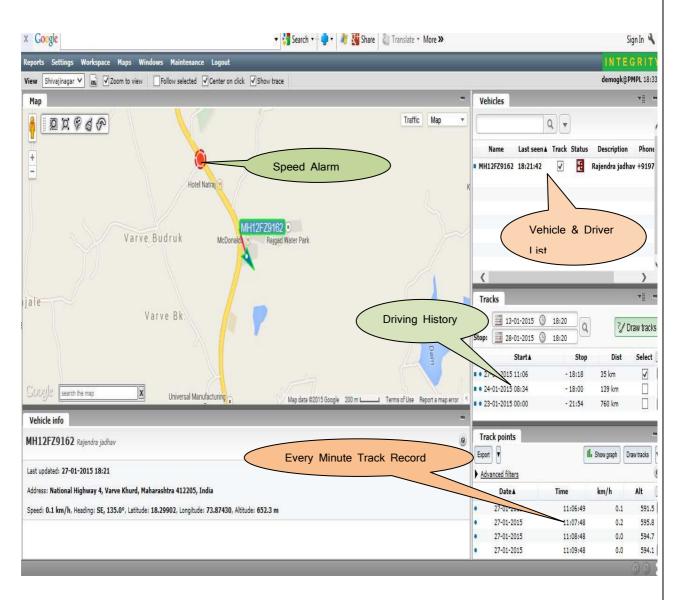

Interest to know if vehicle has visited a predetermined place on the route
- Multiple Screen View Easy to control the fleet if geographic spead is large - Different screens can be connected to the main computer to see vehicles in different areas – an effective tool for security watch.
- Track all your vehicles anytime from anywhere on MOBILE
- Android devices can also be tracked
- Maintenance Schedule for vehicles can be tracked
- Insurance Reminders
- A variety of reports (in Excel, PDF, & HTML format)
  - > Can be scheduled to run at specific time
  - Can be sent on email
  - > Daily Trip & Idle
  - Summary Trip & Idle Report
  - > Detail & Summary Event Reports for
    - Speeding
    - Excess Idling
    - Geofence Violation
  - Maintenance Schedule
  - And many more...

### INTEGRITY



# **Easy to View Single Window Dashboard**

# Satellite view:



# Mobile view



### INTEGRITY

## **Report Example:**

- Daily report for an event. The event here is Time the vehicle is inside a Geofence
- Type of Report HTML (on the web)