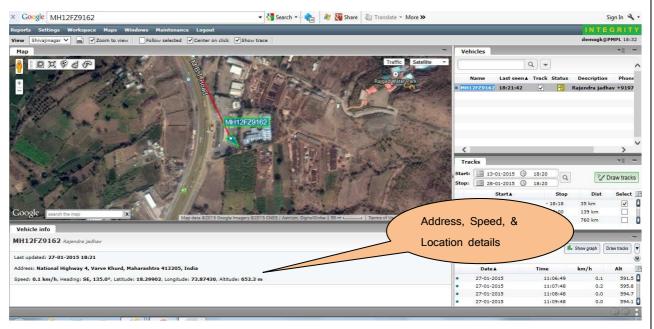

the route
- Multiple Screen View Easy to control the fleet if geographic spead is large - Different screens can be connected to the main computer to see vehicles in different areas – an effective tool for security watch.
- Track all your vehicles anytime from anywhere on MOBILE
- Android devices can also be tracked
- Maintenance Schedule for vehicles can be tracked
- Insurance Reminders
- A variety of reports (in Excel, PDF, & HTML format)
  - > Can be scheduled to run at specific time
  - Can be sent on email
  - > Daily Trip & Idle
  - Summary Trip & Idle Report
  - > Detail & Summary Event Reports for
    - Speeding
    - Excess Idling
    - Geofence Violation
  - Maintenance Schedule
  - And many more...

### INTEGRITY



# **Easy to View Single Window Dashboard**

# Satellite view:



# Mobile view



### INTEGRITY

## **Report Example:**

- Daily report for an event. The event here is Time the vehicle is inside a Geofence
- Type of Report HTML (on the web)