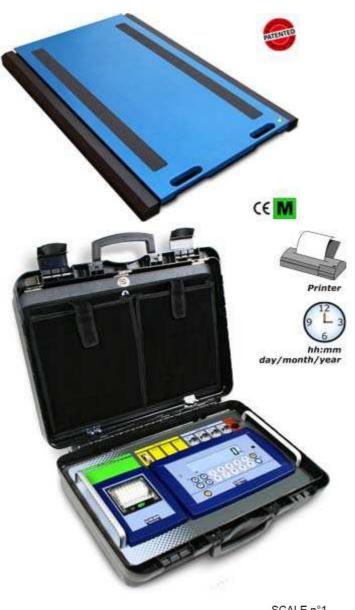

Dini Argeo's sturdy weigh pads have sloped surface to make it easy for the trucks to mount. The digital display indicates the weight over all the vehicles as well as the total weight. It also indicates the centre of gravity of the vehicle to ensure added safety. A printout indicating the weight, time, vehicle no. can be immediately taken from the small printer attached to the display. The display and printer are mounted in small carrying suitcase.