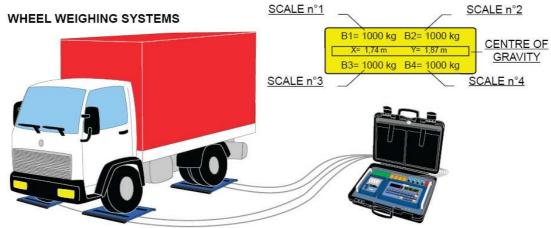

Dini Argeo's sturdy weigh pads have sloped surface to make it easy for the trucks to mount. The digital display indicates the weight over all the vehicles as well as the total weight. It also indicates the centre of gravity of the vehicle to ensure added safety. A printout indicating the weight, time, vehicle no. can be immediately taken from the small printer attached to the display. The display and printer are mounted in small carrying suitcase.