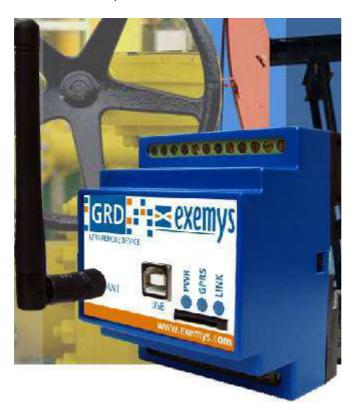

## **Cellular Telemetry**

Know what is happening at a remote location.

GRD - GSP Data Acquisition and Remote Control devices with Logical internal programming.

The family of GRD products allow control and supervision from a distance, through a cellular communication of data, any type of machine, control or process system, facilitating the implementation of remote telemetry system.

Using the series of GRD products, information can be acquired from different sensors, transducers, or data from a serial port and then the information can be transmitted to a cellular telemetry web server or customers own web server or control system.